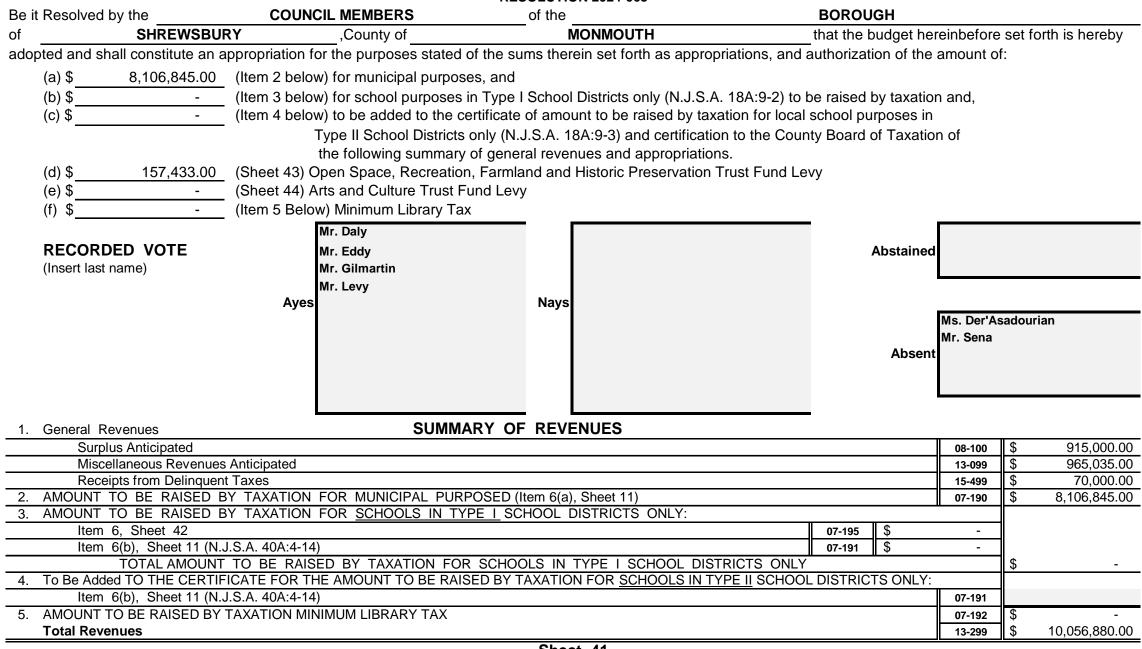

### SECTION 2 - UPON ADOPTION FOR YEAR 2024

RESOLUTION

Sheet 41

### SUMMARY OF APPROPRIATIONS

| GENERAL APPROPRIATIONS:                                                                     | xxxxxx | xxxxxxxxxx              |
|---------------------------------------------------------------------------------------------|--------|-------------------------|
| Within "CAPS"                                                                               | хххххх | xxxxxxxxx               |
| (a & b) Operations Including Contingent                                                     | 34-201 | \$ 7,096,350.5          |
| (e) Deferred Charges and Statutory Expenditures - Municipal                                 | 34-209 | \$ 1,086,674.           |
| (g) Cash Deficit                                                                            | 46-885 | \$ <sup>0.00</sup>      |
| Excluded from "CAPS"                                                                        | хххххх | xxxxxxxxx               |
| (a) Operations - Total Operations Excluded from "CAPS"                                      | 34-305 | \$ 485,658.00           |
| (c) Capital Improvements                                                                    | 44-999 | \$ 100,000.00           |
| (d) Municipal Debt Service                                                                  | 45-999 | \$ 1,023,020.           |
| (e) Deferred Charges - Municipal                                                            | 46-999 | \$ <sup>82,905.33</sup> |
| (f) Judgments                                                                               | 37-480 | \$ <sup>0.00</sup>      |
| (n) Transferred to Board of Education for Use of Local Schools (N.J.S.A. 40:48-17.1 & 17.3) | 29-405 | \$ <sup>0.00</sup>      |
| (g) Cash Deficit                                                                            | 46-885 | \$ <sup>0.00</sup>      |
| (k) For Local District School Purposes                                                      | 29-410 | \$ <sup>0.00</sup>      |
| (m) Reserve for Uncollected Taxes                                                           | 50-899 | \$ 182,272.15           |
| SCHOOL APPROPRIATIONS - TYPE I SCHOOL DISTRICT ONLY (N.J.S.A. 40A:4-13)                     | 07-195 | 0.00                    |
| Total Appropriations                                                                        | 34-499 | \$ 10,056,880           |

## **Revenue and Appropriations Summaries**

| Summary of Revenues                            | Anticipated   |              |  |
|------------------------------------------------|---------------|--------------|--|
|                                                | 2024          | 2023         |  |
| 1. Surplus                                     | 915,000.00    | 700,000.00   |  |
| 2. Total Miscellaneous Revenues                | 965,035.00    | 1,391,662.02 |  |
| 3. Receipts from Delinquent Taxes              | 70,000.00     | 70,000.00    |  |
| 4. a) Local Tax for Municipal Purposes         | 8,106,845.00  | 7,718,699.00 |  |
| b) Addition to Local School District Tax       |               |              |  |
| c) Minimum Library Tax                         |               |              |  |
| Tot Amt to be Rsd by Taxes for Sup of Muni Bnd | 8,106,845.00  | 7,718,699.00 |  |
| Total General Revenues                         | 10,056,880.00 | 9,880,361.02 |  |

| Summary of Appropriations                     | 2024 Budget  | Final 2023 Budget |
|-----------------------------------------------|--------------|-------------------|
| 1. Operating Expenses: Salaries & Wages       | 1,503,244.00 | 1,359,919.00      |
| Other Expenses                                | 3,713,143.52 | 3,555,336.85      |
| 2. Deferred Charges & Other Appropriations    | 1,169,579.33 | 1,093,697.62      |
| 3. Capital Improvements                       | 100,000.00   | 100,000.00        |
| 4. Debt Service (Include for School Purposes) | 1,023,020.00 | 911,323.00        |
| 5. Reserve for Uncollected Taxes              | 182,272.15   | 395,434.42        |
| Total General Appropriations                  | 7,691,259.00 | 7,415,710.89      |
| Total Number of Employees                     |              |                   |

### MUNICIPAL BUDGET NOTICE

| Secti  | on 1.                              |                              |                                                                                 |                         |                   |                      |                        |                          |
|--------|------------------------------------|------------------------------|---------------------------------------------------------------------------------|-------------------------|-------------------|----------------------|------------------------|--------------------------|
|        | Municipal Budget of the            | BOROUGH                      | of                                                                              | SHREWSBURY              |                   | , County of          | MONMOUTH               | for the Fiscal Year 2024 |
|        | Be it Resolved, that the following | ng statements of revenues    | and appropriations sha                                                          | all constitute the Mun  | icipal Budget for | the year 2024;       |                        |                          |
|        | Be it Further Resolved, that sa    | id Budget be published in th | ne                                                                              | ASBU                    | RY PARK PRESS     | 8                    |                        |                          |
|        | in the issue of Apr                | il 14th , 2024               |                                                                                 |                         |                   |                      |                        |                          |
|        | The Governing Body of the          | BOROUGH                      | of                                                                              | SHREWSBURY              | doe               | s hereby approve th  | e following as the Buc | lget for the year 2024:  |
|        | RECORDED VOT<br>(Insert Last Name) |                              | Mr.Daly<br>Ms.DerAsadourian<br>Mr.Eddy<br>Mr.Gilmartin<br>Mr.Levy<br>es Mr.Sena | •                       | Nays              |                      | Abstained              |                          |
|        |                                    | ду                           | es IVII . Sena                                                                  |                         | Nays              |                      | Absent                 |                          |
|        | Notice is hereby given that the    | Budget and Tax Resolution    | n was approved by the                                                           | (                       | COUNCIL MEMB      | ERS of t             | he <u>BC</u>           | DROUGH                   |
| of     | SHREWSBURY                         | , Count                      | ty of <u>MONMC</u>                                                              | OUTH, on                | April             | <u>9th</u> , 2024    | 4.                     |                          |
|        | A Hearing on the Budget and T      | ax Resolution will be held a | at                                                                              | COURTROOM               | , on              | May                  | 14th,                  | 2024 at                  |
| 7:00   | o'clockat which time a             | and place objections to said | Budget and Tax Reso                                                             | olution for the year 20 | 24 may be prese   | ented by taxpayers o | or other               |                          |
| intere | sted persons.                      |                              |                                                                                 |                         |                   |                      |                        |                          |