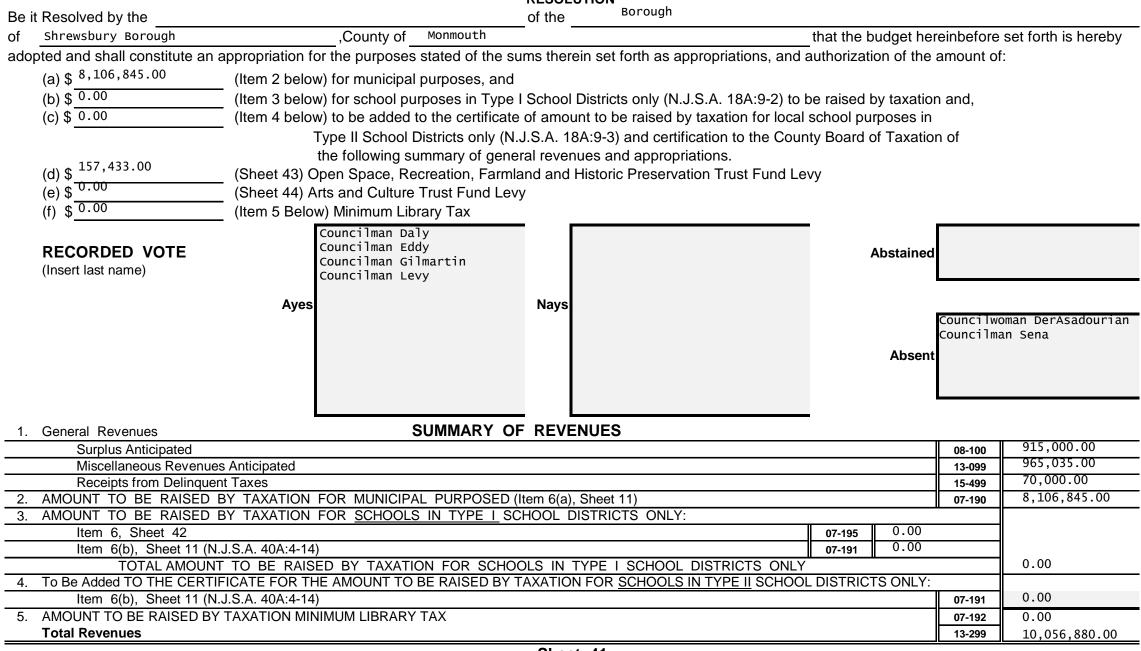

### SECTION 2 - UPON ADOPTION FOR YEAR 2024

RESOLUTION

Sheet 41

### SUMMARY OF APPROPRIATIONS

| GENERAL APPROPRIATIONS:                                                                     | xxxxxx | xxxxxxxxxx              |
|---------------------------------------------------------------------------------------------|--------|-------------------------|
| Within "CAPS"                                                                               | хххххх | xxxxxxxxx               |
| (a & b) Operations Including Contingent                                                     | 34-201 | \$ 7,096,350.5          |
| (e) Deferred Charges and Statutory Expenditures - Municipal                                 | 34-209 | \$ 1,086,674.           |
| (g) Cash Deficit                                                                            | 46-885 | \$ <sup>0.00</sup>      |
| Excluded from "CAPS"                                                                        | хххххх | xxxxxxxxx               |
| (a) Operations - Total Operations Excluded from "CAPS"                                      | 34-305 | \$ 485,658.00           |
| (c) Capital Improvements                                                                    | 44-999 | \$ 100,000.00           |
| (d) Municipal Debt Service                                                                  | 45-999 | \$ 1,023,020.           |
| (e) Deferred Charges - Municipal                                                            | 46-999 | \$ <sup>82,905.33</sup> |
| (f) Judgments                                                                               | 37-480 | \$ <sup>0.00</sup>      |
| (n) Transferred to Board of Education for Use of Local Schools (N.J.S.A. 40:48-17.1 & 17.3) | 29-405 | \$ <sup>0.00</sup>      |
| (g) Cash Deficit                                                                            | 46-885 | \$ <sup>0.00</sup>      |
| (k) For Local District School Purposes                                                      | 29-410 | \$ <sup>0.00</sup>      |
| (m) Reserve for Uncollected Taxes                                                           | 50-899 | \$ 182,272.15           |
| SCHOOL APPROPRIATIONS - TYPE I SCHOOL DISTRICT ONLY (N.J.S.A. 40A:4-13)                     | 07-195 | 0.00                    |
| Total Appropriations                                                                        | 34-499 | \$ 10,056,880           |

## **Revenue and Appropriations Summaries**

| Summary of Revenues                            | Anticipated   |              |  |
|------------------------------------------------|---------------|--------------|--|
|                                                | 2024          | 2023         |  |
| 1. Surplus                                     | 915,000.00    | 700,000.00   |  |
| 2. Total Miscellaneous Revenues                | 965,035.00    | 1,391,662.02 |  |
| 3. Receipts from Delinquent Taxes              | 70,000.00     | 70,000.00    |  |
| 4. a) Local Tax for Municipal Purposes         | 8,106,845.00  | 7,718,699.00 |  |
| b) Addition to Local School District Tax       |               |              |  |
| c) Minimum Library Tax                         |               |              |  |
| Tot Amt to be Rsd by Taxes for Sup of Muni Bnd | 8,106,845.00  | 7,718,699.00 |  |
| Total General Revenues                         | 10,056,880.00 | 9,880,361.02 |  |

| Summary of Appropriations                     | 2024 Budget  | Final 2023 Budget |
|-----------------------------------------------|--------------|-------------------|
| 1. Operating Expenses: Salaries & Wages       | 1,503,244.00 | 1,359,919.00      |
| Other Expenses                                | 3,713,143.52 | 3,555,336.85      |
| 2. Deferred Charges & Other Appropriations    | 1,169,579.33 | 1,093,697.62      |
| 3. Capital Improvements                       | 100,000.00   | 100,000.00        |
| 4. Debt Service (Include for School Purposes) | 1,023,020.00 | 911,323.00        |
| 5. Reserve for Uncollected Taxes              | 182,272.15   | 395,434.42        |
| Total General Appropriations                  | 7,691,259.00 | 7,415,710.89      |
| Total Number of Employees                     |              |                   |