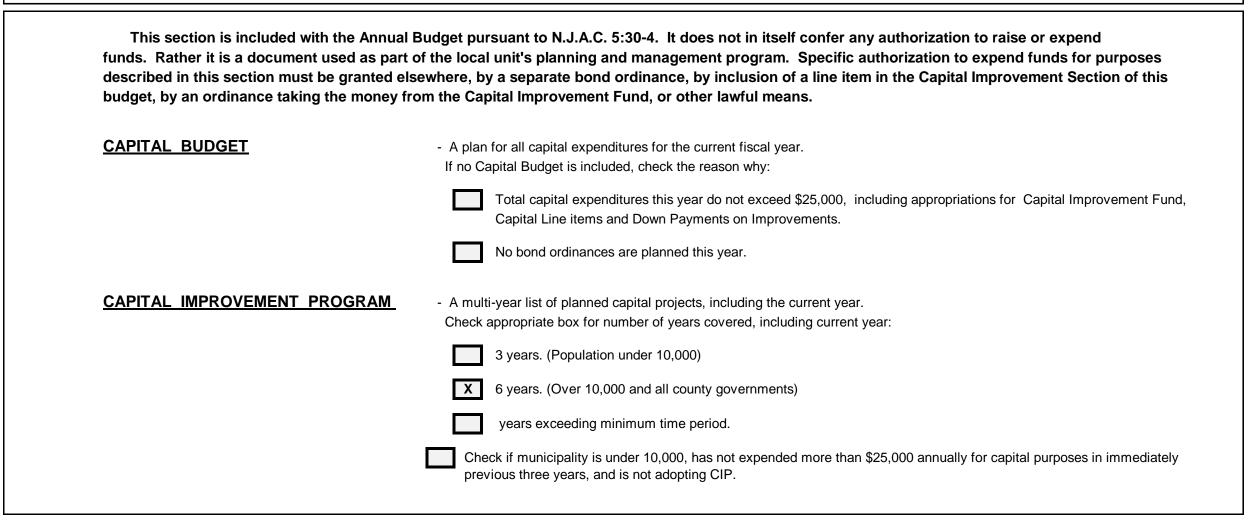

| Page Count - Standard or Expanded:          |          | Start with "Standard" and move to "Expa              |
|---------------------------------------------|----------|------------------------------------------------------|
| Grant Revenues (Sheet 9)                    | Standard | "Standard" will provide two (2) sheets for Grant R   |
| Other Special Item Revenues (Sheet 10)      | Standard | "Standard" will provide two (2) sheets for Other S   |
| General Appropriations (Sheet 15)           | Standard | "Standard" will provide nine (9) sheets for Genera   |
| Grant Appropriations (Sheet 24)             | Standard | "Standard" will provide three (3) sheets for Grant   |
| Capital Improvements (Sheets 40b, 40c, 40d) | Standard | "Standard" will provide three (3) sheets per section |